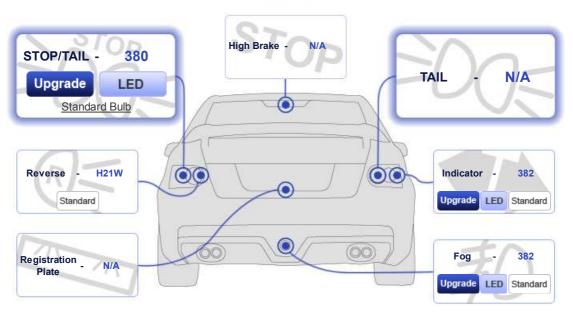

REAR

Note: due to manufacturer variations we strongly advise that you confirm the bulbs required by refering to your vehicle handbook/manual. This database is a guide only. While we strive to keep it as up to date and accurate as possible we cannot guarantee the results are correct.