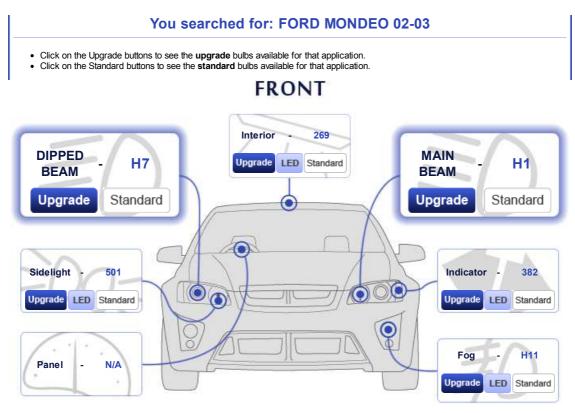

Note: due to manufacturer variations we strongly advise that you confirm the bulbs required by refering to your vehicle handbook/manual. This database is a guide only. While we strive to keep it as up to date and accurate as possible we cannot guarantee the results are correct.